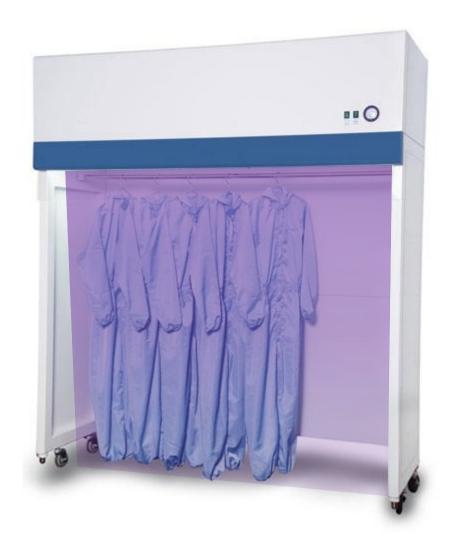

## UV-CAB GARMENT STORAGE CABINET

## UV-CAB GARMENT STORAGE CABINET

Cleanroom garments can accumulate contamination during storage and between laundry washes, which in turn may lead to lower product yields and increased product quality issues . The enhanced filtration system on the garment storage cabinet is designed to provide the highest level of air quality within the work zone, meeting all relevant standards

It is designed and built for enhanced usability, Lokozo garment storage cabinets offer a more positive contribution in the maintenance of cleaning the cleanroom environment.

Cleanroom garments can be accumulative of contamination while in storage and between washes in the laundry and this can then lead to product yields that are lower and issues with quality. The built in UV and ionized airflow allows the garments to remain clean while in storage and when they are being handled. Garments can be enabled to be stored in an organized and visible manner.

| Model                           | UV-CAB10                           | UV-CAB20                           |
|---------------------------------|------------------------------------|------------------------------------|
| Nominal Size                    | 1.2 Meters                         | 1.8 Meters                         |
| External Dimensions (W x D x H) | 1340 X 740 X 2240mm                | 1950 X 740 X 2240mm                |
| Storage Capacity                | 16 garments on hangers (4' model ) | 24 garments on hangers (6' model ) |
| Net Weight                      | 150kg                              | 250kg                              |

## **FEATURES**

All Lokozo products are manufactured for the most demanding cleanroom applications.

- Reliable automatic operate the UV + ionized air Filters and lights.
- Hands free
- Automatic ON / OFF within 10 SEC
- 304 stainless steel construction
- Built-in warm white, electronically ballasted, 5800k lighting provides excellent illumination of the work zone and reduces operator fatigue.
- The main body of the cabinet is constructed of industrial-grade galvanized steel.
- The cabinet is mobile on casters and may be fixed in place via the built-in leveling feet.
- All cabinet components are clean room compatible. Kills up to 99% of surface germs and pathogens within 20 min exposure.
- UL listed components
- Lamp life 50000 Hr
- Warranty: 2Years