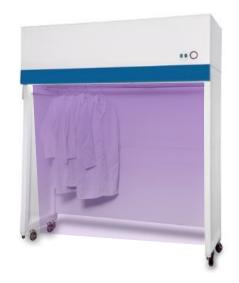

## UV-CAB GARMENT STORAGE CABINET

## UV-CAB GARMENT STORAGE CABINET

Cleanroom garments can accumulate contamination during storage and between laundry washes, which in turn may lead to lower product yields and increased product quality issues . The enhanced filtration system on the garment storage cabinet is designed to provide the highest level of air quality within the work zone, meeting all relevant standards

It is designed and built for enhanced usability, Lokozo garment storage cabinets offer a more positive contribution in the maintenance of cleaning the cleanroom environment.

Cleanroom garments can be accumulative of contamination while in storage and between washes in the laundry and this can then lead to product yields that are lower and issues with quality. The built in UV and ionized airflow allows the garments to remain clean while in storage and when they are being handled. Garments can be enabled to be stored in an organized and visible manner.

| Model                           | UV-CAB10                           | UV-CAB20                           |
|---------------------------------|------------------------------------|------------------------------------|
| Nominal Size                    | 1.2 Meters                         | 1.8 Meters                         |
| External Dimensions (W x D x H) | 1340 X 740 X 2240mm                | 1950 X 740 X 2240mm                |
| Storage Capacity                | 16 garments on hangers (4' model ) | 24 garments on hangers (6' model ) |
| Net Weight                      | 150kg                              | 250kg                              |

## **FEATURES**

All Lokozo products are manufactured for the most demanding cleanroom applications.

- Reliable automatic operate the UV + ionized air Filters and lights.
- Hands free
- Automatic ON / OFF within 10 SEC
- 304 stainless steel construction
- Built-in warm white, electronically ballasted, 5800k lighting provides excellent illumination of the work zone and reduces operator fatigue.
- The main body of the cabinet is constructed of industrial-grade galvanized steel.
- The cabinet is mobile on casters and may be fixed in place via the built-in leveling feet.
- All cabinet components are clean room compatible. Kills up to 99% of surface germs and pathogens within 20 min exposure.
- UL listed components
- Lamp life 50000 Hr
- Warranty: 2Years