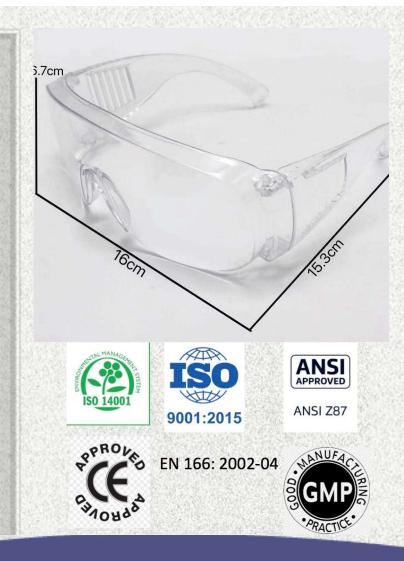

### Safety Glasses Model – SHC1001

- Frame and lens made from PC (Polycarbonate)
- · Fogg and Scratch resistant.
- · High optical clarity with zero power
- Integral nose bridge & built-in side shields
- No-metallic parts included
- Shatterproof & impact resistant
- Lightweight black/blue PC frame with adjustable temple length
- EU Standard directive 89/686/EEC, EN166:2002
- ANSI/SEA Z87.1-2010. ISO 9001 & 14001. GMP & SEDEX Approved
- OEM packaging & Private labelling possible if required
- Proudly Made in India