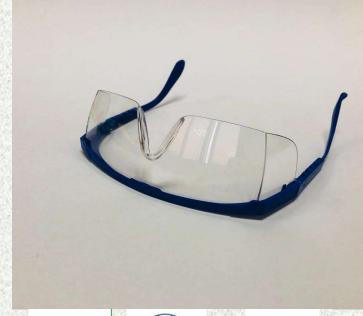

## Safety Glasses Model – SHC1002

- Frame and lens made from PC (Polycarbonate)
- · Fogg and Scratch resistant.
- · High optical clarity with zero power
- Integral nose bridge & built-in side shields
- No-metallic parts included
- Shatterproof & impact resistant
- Can be worn over most prescribed glasses
- EU Standard directive 89/686/EEC, EN166:2002
- ANSI/SEA Z87.1-2010. ISO 9001 & 14001. GMP & SEDEX Approved
- · OEM packaging & Private labelling possible if required
- Proudly Made in India