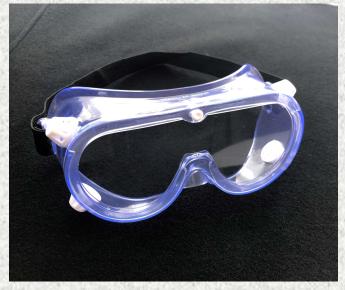

#### Safety Glasses Model – SHC1005

- · Optically clear, zero power lens made from virgin PC material (polycarbonate)
- · Fogg and Scratch resistant
- Flexible frame, well fitting and covered from all sides made from surgical grade PVC.
  Seals good with skin on most faces. Integral nose bridge & built-in side shields.
- 12 or 15 mm wide adjustable elastic band fitted to the main body
- · 4 indirect vents on the frame to reduce fogging
- · Shatterproof & impact resistant
- Can be worn over most prescribed glasses as frame size is 15cm x 8 cm x 8cm approx.
- EU Standard directive 89/686/EEC, EN166:2002
- ANSI/SEA Z87.1-2010. ISO 9001 & 14001. GMP & SEDEX Approved
- OEM packaging & Private labelling possible if required
- Proudly Made in India
- BIS Approved